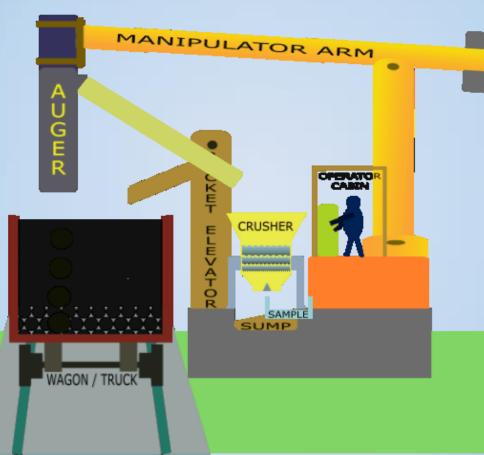

## **GEMINI Auger Samplers** are designed to extract a full profile of the sample from trucks and wagons. The Auger Sampler, attached to a manipulator and along with downstream equipment are all operated from a cabin. **GEMINI** Sampling Station provides a complete solution for sample extraction, preparation, packing and reject material return in one package.