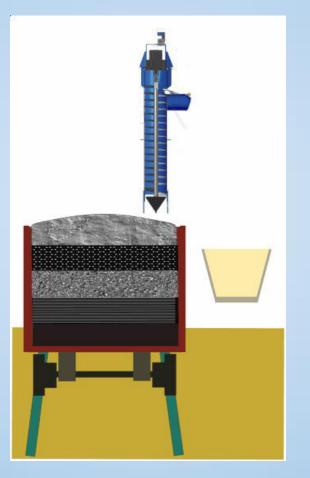

## **GEMINI Auger Samplers** are

designed to extract a full profile of the sample from trucks and wagons in accordance to the relevant standards. The Auger Sampler is attached to a telehandler for a highly mobile sampling solution. **GEMINI** Auger Samplers can extract material from the depths of the truck / wagon while adjustable **Mechanical Stopper prevents** damage to the base of the carrier.

## FEATURES

- ✓ MATERIALS SELECTED FOR LONG LIFE
- ✓ MECHANICAL STOPPER
  PREVENTS DAMAGE TO
  CARRIER BASE.
- ✓ ENGINEERED TO ACCOMMODATE LOAD VARIATIONS
- ✓ PLUG AND PLAY DESIGN
  FOR EASY ÅTTACHMENT
  AND REMOVAL
- ✓ DESIGNED TO BE OPERATED FROM VEHICLE OPERATOR'S CABIN